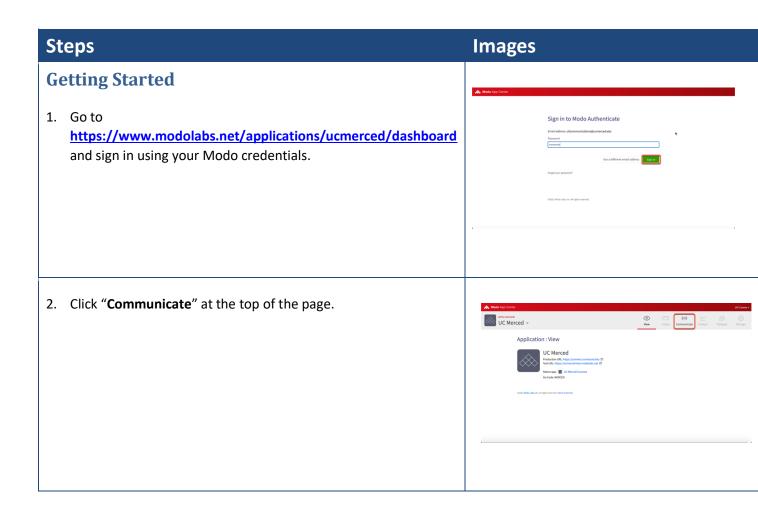

## APPROVING AN OPT-IN MESSAGE IN THE CONNECT PRODUCTION ENVIRONMENT

**Purpose of this document:** This document walks Connect Opt-In Channel approvers through the process of approving an opt-in message in the UC Merced Connect production environment.

## What you'll need:

- Your Modo account credentials
- A Connect Opt-In message in your channel that is awaiting approval

If the steps of this article don't work for you, please scroll to the bottom of this document for information on how to get more personalized help.