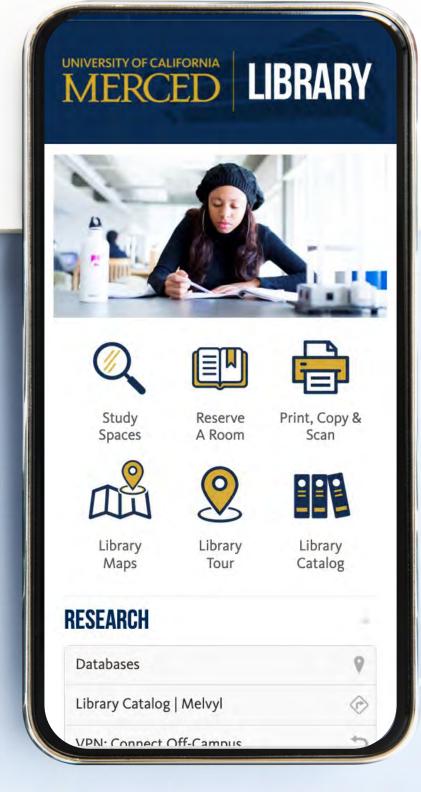

NING. ON-DEMAND.**





#### MERCED EAT @ UC MERCED CASCABEL > Mexican Cuisine @ The Pavilion CIAO > Italian Eats @ The Pavilion COMMON GROUNDS > Coffee @ The Pavilion DRAGON CHINESE > Food Truck @ On-Campus FIELD OF GREENS > Salad Bar @ The Pavilion **FUSION FRESH** > Food Truck @ On-Campus HALAL SHOP > Food Truck @ On-Campus

From where to study, to what to do, to what's for dinner, users can navigate their home screen to enhance their daily UC Merced experience. Information and resources can accessed on Connect — from where to find food to what's featured on the menu.

### FORM + FUNCTION

While the platform will cover a wide range areas through a variety of screen designs — the brand and design elements throughout should provide a cohesive look and consistent feel as users explore.





Safety & Security Live Scan Contact Us