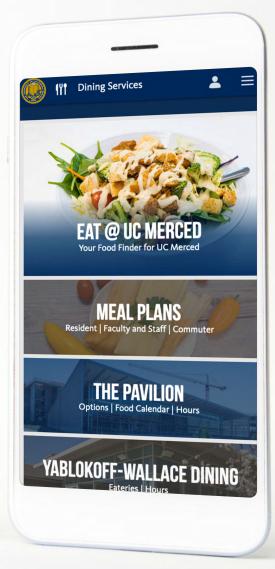

#### **DINING. ON-DEMAND.**

#### MERCED EAT @ UC MERCED CASCABEL > Mexican Cuisine @ The Pavilion CIAO > Italian Eats @ The Pavilion COMMON GROUNDS > Coffee @ The Pavilion DRAGON CHINESE > Food Truck @ On-Campus FIELD OF GREENS > Salad Bar @ The Pavilion **FUSION FRESH** > Food Truck @ On-Campus HALAL SHOP > Food Truck @ On-Campus

From where to study, to what to do, to what's for dinner, users can navigate their home screen to enhance their daily UC Merced experience. Information and resources can accessed on Connect — from where to find food to what's featured on the menu.