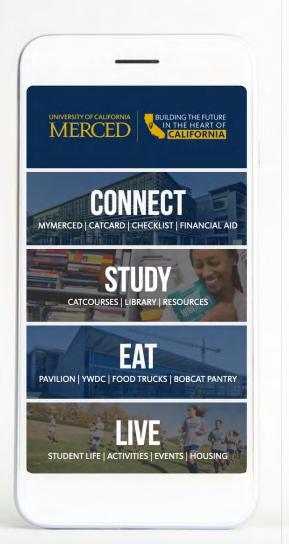

From where to study, to what to do, to what's for dinner, users can navigate their home screen to enhance their daily UC Merced experience. Information and resources can accessed on Connect — from where to find food to what's featured on the menu.

### FORM + FUNCTION

While the platform will cover a wide range areas through a variety of screen designs — the brand and design elements throughout should provide a cohesive look and consistent feel as users explore.