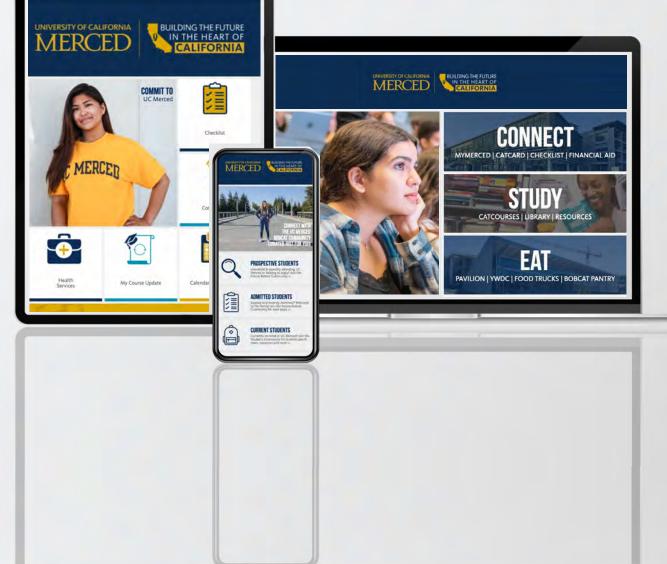

## MULTIPLE DEVICES. ONE PLATFORM.

From Future Bobcats to Students, Staff, Faculty and Friends alike, our Bobcat Community will be accessing a new platform and migrating to a new desktop and dynamic mobile app that will provide curated content, essential resources and more in one centralized location.

#### NEW PORTAL. New Perspective.

After visiting connect.ucmerced.edu or downloading the mobile app for the first time, users will arrive at the "persona picker" — prompting them to choose a Bobcat community to join.

Each community will generate curated content, filled with specific modules, screens and options providing an enhanced experience.

Whether you're attending or applying -UC Merced Connect will provide an experience that transitions with students from Future Bobcat to Future Alum.