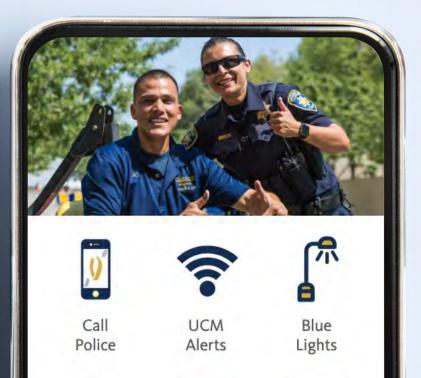

DINING. ON-DEMAND.**





#### MERCED EAT @ UC MERCED CASCABEL > Mexican Cuisine @ The Pavilion CIAO > Italian Eats @ The Pavilion COMMON GROUNDS > Coffee @ The Pavilion DRAGON CHINESE > Food Truck @ On-Campus FIELD OF GREENS > Salad Bar @ The Pavilion **FUSION FRESH** > Food Truck @ On-Campus HALAL SHOP > Food Truck @ On-Campus

From where to study, to what to do, to what's for dinner, users can navigate their home screen to enhance their daily UC Merced experience. Information and resources can accessed on Connect — from where to find food to what's featured on the menu.

### FORM + FUNCTION

While the platform will cover a wide range areas through a variety of screen designs — the brand and design elements throughout should provide a cohesive look and consistent feel as users explore.





Safety & Security Live Scan Contact Us