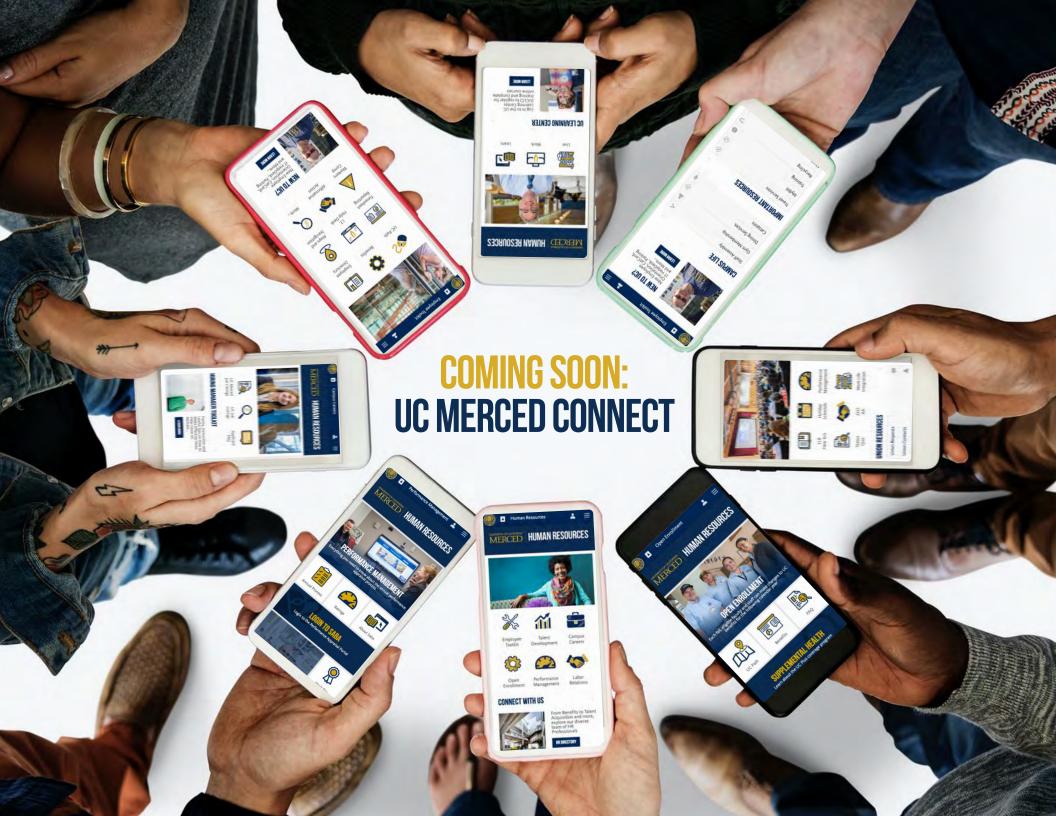

## MULTIPLE DEVICES. ONE PLATFORM.

From Future Bobcats to Students, Staff, Faculty and Friends alike, our Bobcat Community will be accessing a new platform and migrating to a new desktop and dynamic mobile app that will provide curated content, essential resources and more in one centralized location.

We're building the future in the heart of California. Welcome to the future on UC Merced Connect...