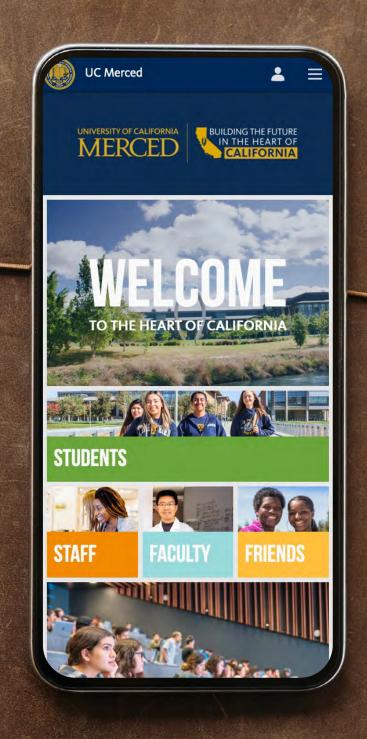

We're building the future in the heart of California. Welcome to the future on UC Merced Connect...

#### NEW PORTAL. New Perspective.

After visiting connect.ucmerced.edu or downloading the mobile app for the first time, users will arrive at the "persona picker" — prompting them to choose a Bobcat community to join.